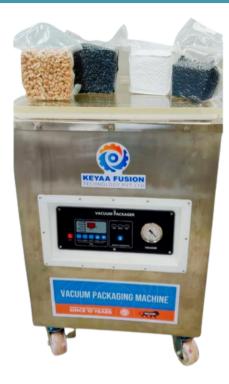

#### • EXTERNAL NOZZEL VACUUM PACKING MACHINE

# **TECHNICAL SPECIFICATIONS:**

| Sealing Length:    | 1000mm x 8 mm          |
|--------------------|------------------------|
| Power:             | 2.2Kw                  |
| Machine Dimension: | LxWxH (1085x1465x1860) |
| Voltage:           | 415V3Ph-50Hz           |
| Machine Cycle:     | 15sec-40sec            |
| Number of Nozzle:  | 2                      |
| Weight:            | 150 kg                 |
| Capacity:          | 10kgs to 50kgs         |
| Duty Cycle         | 24hrs                  |
| Body Material:     | Stainless Steel        |

# **ABOUT THE PRODUCT:**

We are industrial machinery manufacturers. We're excited to introduce you to our comprehensive range of our premium machines.