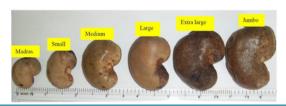

# **ABOUT THE PRODUCT:**

The Automatic Raw Cashew Grading Machine efficiently sorts and categorizes raw cashew nuts based on size & shape. It separates premium-grade nuts from smaller or imperfect ones, ensuring consistency and high standards in the processing line.