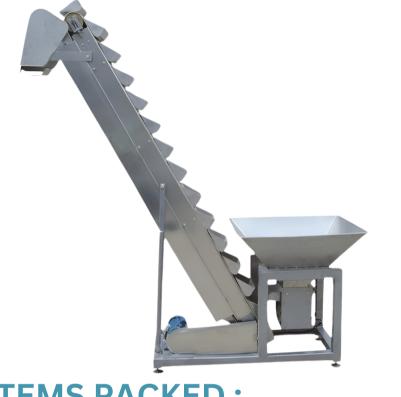

#### BUCKET CONVEYOR

# **TECHNICAL SPECIFICATIONS:**

| Body Material     | MS and Plastic bucket |
|-------------------|-----------------------|
| Duty Cycle        | 24Hrs                 |
| Voltage           | 230V                  |
| Frequency         | 50Hz                  |
| Electricity Phase | 1 Phase               |
| Operating Height  | 10Feet                |

# **ITEMS PACKED :**

The Standard Bucket Conveyor is a durable system with buckets on a looped belt or chain, transporting various materials vertically or horizontally within industrial settings. It efficiently moves items between processing points, reducing manual labor and ensuring a consistent flow in production lines.

# **ABOUT THE PRODUCT:**

he Standard Bucket Conveyor is a durable system with buckets on a looped belt or chain, transporting various materials vertically or horizontally within industrial settings. It efficiently moves items between processing points, reducing manual labor and ensuring a consistent flow in production lines.