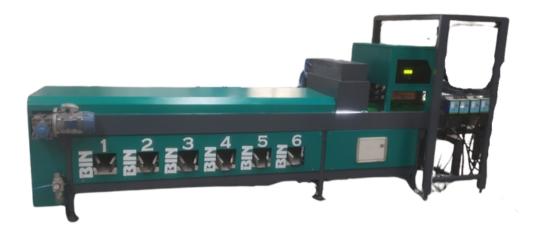

#### • CASHEW KERNEL GRADING MACHINE

### **TECHNICAL SPECIFICATIONS:**

| Capacity                  | 150kg/hr to 170kg/hr |
|---------------------------|----------------------|
| Number of Grades Possible | 9 in a single pass   |
| Breakage                  | 2% or less Breakage  |
| Defect and Husk Removal   | Yes                  |
| Duty Cycle                | 24hours              |
| Total Power               | 7.5HP total power    |

# **ABOUT THE PRODUCT:**

Our Cashew Kernel Grading Machine stands at the forefront of innovation using Image Processing and Artificial Intelligence. It is capable of sorting multiple grades of cashew simultaneously, this advanced system even color sorts various kinds of Cashew. It ensures the uniformity and high quality of cashew nuts for further processing, effectively reducing manual labor and upholding consistency in the production line.