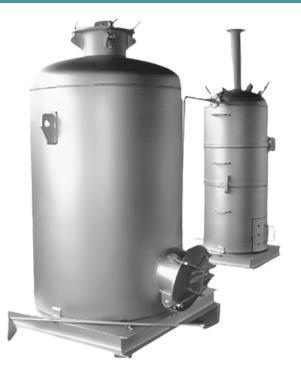

# **ABOUT THE PRODUCT:**

The Cashew Boiler is used to steam and soften cashew nut shells for easier removal in subsequent stages. It ensures uniform heating and controlled pressure to prepare raw cashew nuts efficiently for further processing, optimizing workflow and maintaining nut quality.