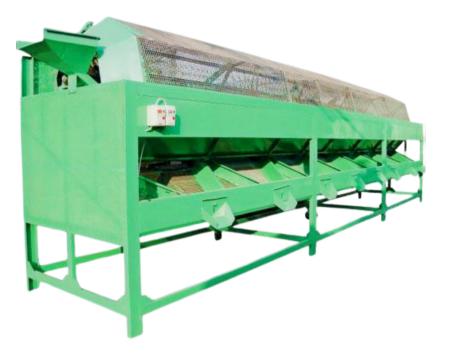

#### • CASHEW KERNEL GRADING MACHINE

### **TECHNICAL SPECIFICATIONS:**

| Capacity                  | 150kg/hr to 170kg/hr |
|---------------------------|----------------------|
| Number of Grades Possible | 9 in a single pass   |
| Breakage                  | 2% or less Breakage  |
| Defect and Husk Removal   | Yes                  |
| Duty Cycle                | 24hours              |
| Total Power               | 7.5HP total power    |

# **ABOUT THE PRODUCT:**

Our Cashew Kernel Grading Machine stands at the forefront of innovation using Image Processing and Artificial Intelligence. It is capable of sorting multiple grades of cashew simultaneously, this advanced system even color sorts various kinds of Cashew. It ensures the uniformity and high quality of cashew nuts for further processing, effectively reducing manual labor and upholding consistency in the production line.