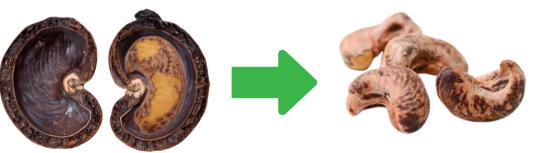

# **ABOUT THE PRODUCT:**

info@keyafusion.com

Cashew Shelling Machine: the pinnacle of efficiency and precision in cashew processing. With high-speed operation, adjustable settings, and durable construction, it streamlines shelling, maintains quality, and enhances productivity. Perfect for industries and businesses seeking faster, consistent, and hassle-free cashew nut processing.