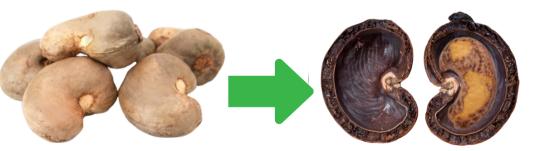

# **ABOUT THE PRODUCT:**

The Cashew Boiler is used to steam and soften cashew nut shells for easier removal in subsequent stages. It ensures uniform heating and controlled pressure to prepare raw cashew nuts efficiently for further processing, optimizing workflow and maintaining nut quality.