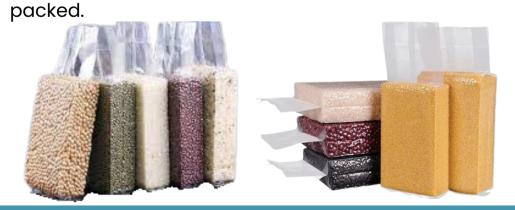

### **ITEMS PACKED :**

### **ABOUT THE PRODUCT:**

It is a heavy duty Vacuum Packing Machine with dual seals, capable of packing Cashews weighing 1Kg to 25Kg.

info@keyafusion.com

Pulses, Grains, Nuts, Vegetables, Dry-fruits, powder,

Seeds, Paneer, Khoya, and Many more could be