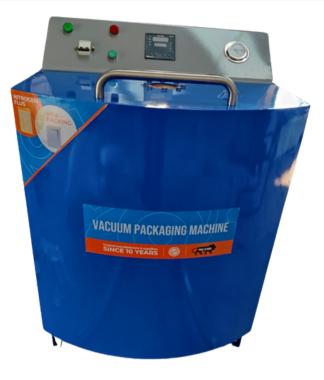

#### • VERTICAL VACUUM PACKING MACHINE

# **TECHNICAL SPECIFICATIONS:**

| Sealing Length:    | 640                      |
|--------------------|--------------------------|
| Phase              | 3 Phase                  |
| Machine Dimension: | 1365 x 750 x 1110        |
| Chamber Dimension  | W 730 x H 750 x D 330    |
| Voltage:           | 440V-3HP-50Hz            |
| Machine Cycle:     | 10-80 sec                |
| Number of Seals    | 2                        |
| Weight:            | 180                      |
| Capacity:          | 1kg to 25kg cashews      |
| Body Material:     | SS and MS both Available |
| Duty Cycle         | 24hrs                    |

### **ABOUT THE PRODUCT:**

It is a heavy duty Vacuum Packing Machine with dual seals, capable of packing Cashews weighing 1Kg to 25Kg.

info@keyafusion.com

Pulses, Grains, Nuts, Vegetables, Dry-fruits, powder,