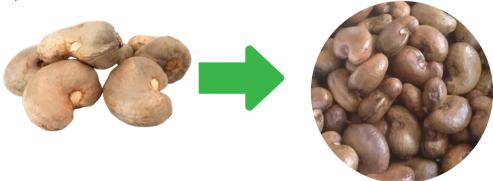

# **ABOUT THE PRODUCT:**

he Cashew Peeling Machine automates the removal of the tough outer shell from cashew nuts, streamlining the process and ensuring high-quality kernels without damaging them.