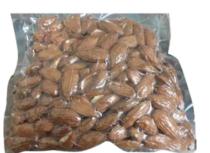

### **ITEMS PACKED :**

### **ABOUT THE PRODUCT:**

It is a heavy duty Vacuum Packing Machine with dual seals, capable of packing Cashews weighing 1Kg to 25Kg.

info@keyafusion.com

Pulses, Grains, Nuts, Vegetables, Dry-fruits, powder,

Seeds, Paneer, Khoya, and Many more could be