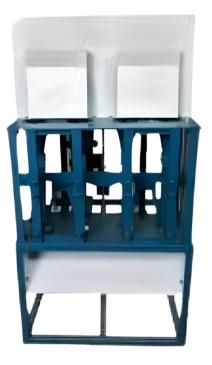

# **ABOUT THE PRODUCT:**

Our Cashew Kernel Grading Machine stands at the forefront of innovation using Image Processing and Artificial Intelligence. It is capable of sorting multiple grades of cashew simultaneously, this advanced system even color sorts various kinds of Cashew. It ensures the uniformity and high quality of cashew nuts for further processing, effectively reducing manual labor and upholding consistency in the production line.