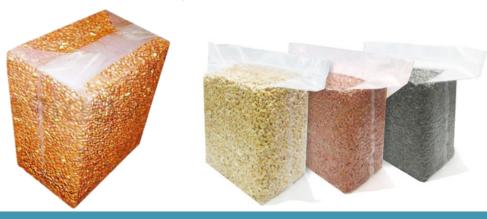

### **ITEMS PACKED :**

### **ABOUT THE PRODUCT:**

It is a heavy duty Vacuum Packing Machine with dual seals, capable of packing Cashews weighing 1Kg to 25Kg.

info@keyafusion.com

Pulses, Grains, Nuts, Vegetables, Dry-fruits, powder,

Seeds, Paneer, Khoya, and Many more could be