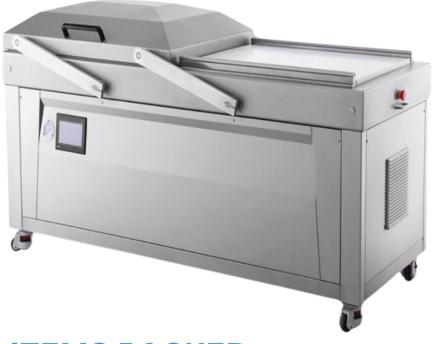

#### • VERTICAL VACUUM PACKING MACHINE

# **TECHNICAL SPECIFICATIONS:**

| Sealing Length:    | 640                      |
|--------------------|--------------------------|
| Phase              | 3 Phase                  |
| Machine Dimension: | 1365 x 750 x 1110        |
| Chamber Dimension  | W 730 x H 750 x D 330    |
| Voltage:           | 440V-3HP-50Hz            |
| Machine Cycle:     | 10-80 sec                |
| Number of Seals    | 2                        |
| Weight:            | 180                      |
| Capacity:          | 1kg to 25kg cashews      |
| Body Material:     | SS and MS both Available |
| Duty Cycle         | 24hrs                    |

### **ABOUT THE PRODUCT:**

It is a heavy duty Vacuum Packing Machine with dual seals, capable of packing Cashews weighing 1Kg to 25Kg.

info@keyafusion.com

Pulses, Grains, Nuts, Vegetables, Dry-fruits, powder,