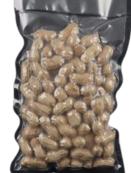

### **ITEMS PACKED :**

### **ABOUT THE PRODUCT:**

It is a heavy duty Vacuum Packing Machine with dual seals, capable of packing Cashews weighing 1Kg to 25Kg.

info@keyafusion.com

Pulses, Grains, Nuts, Vegetables, Dry-fruits, powder,

Seeds, Paneer, Khoya, and Many more could be