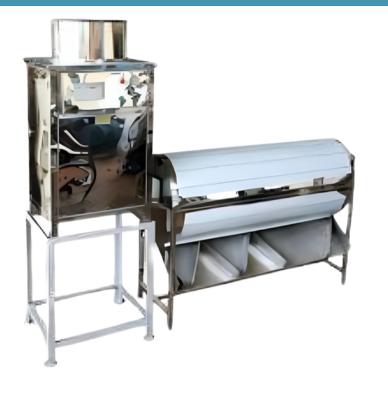

#### • CASHEW KERNEL GRADING MACHINE

# **ABOUT THE PRODUCT:**

Our Cashew Kernel Grading Machine stands at the forefront of innovation using Image Processing and Artificial Intelligence. It is capable of sorting multiple grades of cashew simultaneously, this advanced system even color sorts various kinds of Cashew. It ensures the uniformity and high quality of cashew nuts for further processing, effectively reducing manual labor and upholding consistency in the production line.