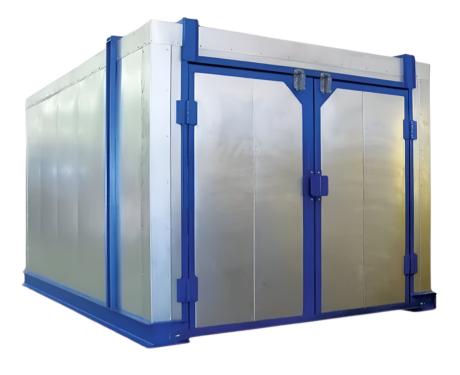

#### ELECTRICAL INDUSTRIAL OVEN

# **ABOUT THE PRODUCT:**

The Cashew Dryer is a high-tech component in the processing plant that gently removes moisture from cashew kernels, preserving their quality, taste, and nutritional value. It employs controlled temperatures and humidity levels to ensure uniform drying, maximizing shelf life while maintaining eco-friendly and energy-efficient operations