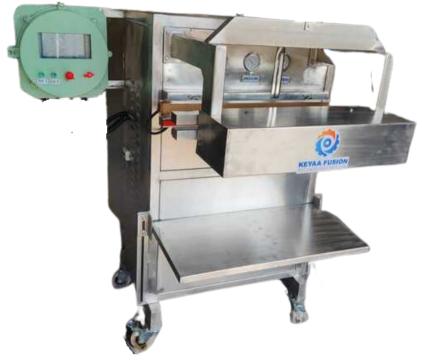

#### • EXTERNAL NOZZEL VACUUM PACKING MACHINE

# **TECHNICAL SPECIFICATIONS:**

| Sealing Length:    | 1000mm x 8 mm          |
|--------------------|------------------------|
| Power:             | 2.2Kw                  |
| Machine Dimension: | LxWxH (1085x1465x1860) |
| Voltage:           | 415V3Ph-50Hz           |
| Machine Cycle:     | 15sec-40sec            |
| Number of Nozzle:  | 2                      |
| Weight:            | 150 kg                 |
| Capacity:          | 10kgs to 50kgs         |
| Duty Cycle         | 24hrs                  |
| Body Material:     | Stainless Steel        |

# **ABOUT THE PRODUCT:**

We are industrial machinery manufacturers. We're excited to introduce you to our comprehensive range of our premium machines.