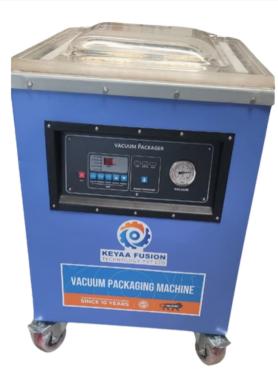

#### • VERTICAL VACUUM PACKING MACHINE

# **TECHNICAL SPECIFICATIONS:**

| Sealing Length:    | 640                      |
|--------------------|--------------------------|
| Phase              | 3 Phase                  |
| Machine Dimension: | 1365 x 750 x 1110        |
| Chamber Dimension  | W 730 x H 750 x D 330    |
| Voltage:           | 440V-3HP-50Hz            |
| Machine Cycle:     | 10-80 sec                |
| Number of Seals    | 2                        |
| Weight:            | 180                      |
| Capacity:          | 1kg to 25kg cashews      |
| Body Material:     | SS and MS both Available |
| Duty Cycle         | 24hrs                    |

### **ABOUT THE PRODUCT:**

It is a heavy duty Vacuum Packing Machine with dual seals, capable of packing Cashews weighing 1Kg to 25Kg.

info@keyafusion.com

Pulses, Grains, Nuts, Vegetables, Dry-fruits, powder,