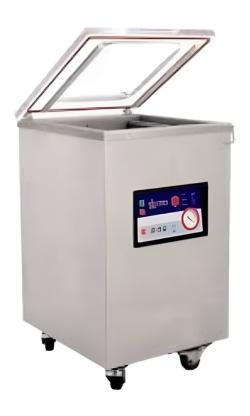

## **Vacuum Packing Machine Table Top Deep Chamber**

Our tabletop horizontal packaging machine packing weights from 200gm to 2kg. It is Manufactured entirely in-house. Entire production from the body to the vacuum pump. This versatile machine is designed to pack a variety of items into brick shapes using Dyes/Moulds, and its portability and space-saving design make it highly efficient for various applications.

| Product Name     | VMP Table Top<br>Deep Chamber        |
|------------------|--------------------------------------|
| Packing Cycle    | Up to 40                             |
| Machine Weight   | <b>120</b> Kg                        |
| Body<br>Material | Stainless steel /<br>M.S.            |
| Voltage          | 220V-1Ph-<br>50Hz/440 V-3PH<br>-50Hz |

| Machine<br>Dimension | : L 300 x W 680 x H<br>700 |
|----------------------|----------------------------|
| Chamber<br>Dimension |                            |
| Sealing Length       | 500mm                      |
| Packing Capicity     | 200gm to 2kg.              |
| Pump Capicity        |                            |