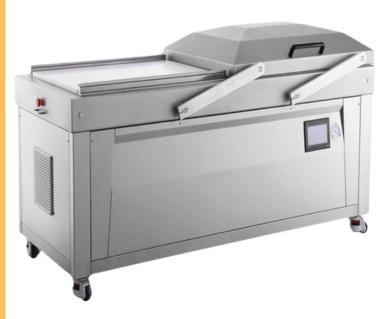

## **Vacuum Packing Machine Double Chamber**

The vacuum packing machine removes air from packaging, preserving freshness and extending shelf life by creating a sealed, oxygenfree environment. It safeguards various products, reducing spoilage and enhancing hygiene without the need for preservatives, benefiting multiple industries including

| Product Name     | VPM Double<br>Chamber                |
|------------------|--------------------------------------|
| Packing Cycle    | Up to 40                             |
| Machine Weight   | <b>120</b> Kg                        |
| Body<br>Material | Stainless steel /<br>M.S.            |
| Voltage          | 220V-1Ph-<br>50Hz/440 V-3PH<br>-50Hz |

| Machine<br>Dimension | L 300 x W 680 x H<br>700 |
|----------------------|--------------------------|
| Chamber<br>Dimension |                          |
| Sealing Length       | 500mm                    |
| Packing Capicity     | 200gm to 2kg.            |
| Pump Capicity        |                          |