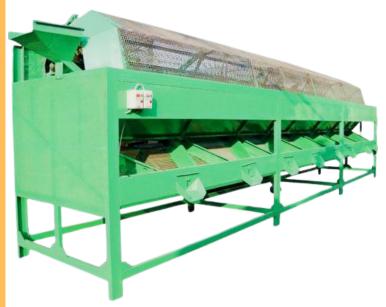

## **Raw Cashew Grading Machine**

The Automatic Raw Cashew Grading Machine efficiently sorts and categorizes raw cashew nuts based on size & shape. It separates premium-grade nuts from smaller or imperfect ones, ensuring consistency and high standards in the processing line.