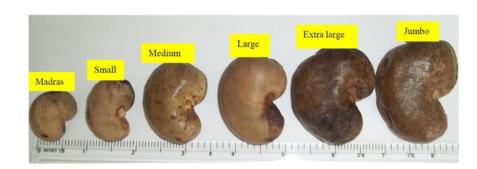

| Grade Size | Ø17, Ø18, Ø20,<br>Ø22, Ø24, ><br>Ø24mm |
|------------|----------------------------------------|
|            |                                        |
|            |                                        |
|            |                                        |
|            |                                        |