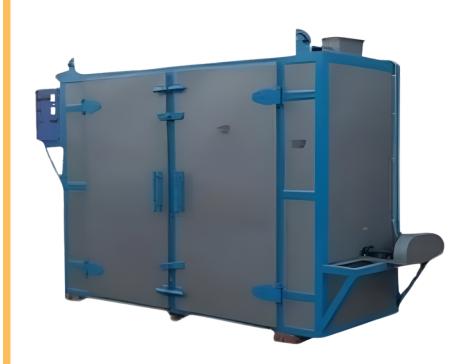

## **Industrial CashewDriyer**

The Cashew Dryer is a high-tech component in the processing plant that gently removes moisture from cashew kernels, preserving their quality, taste, and nutritional value. It employs controlled temperatures and humidity levels to ensure uniform drying, maximizing shelf life while maintaining eco-friendly and energy-efficient operations

| Product Name            | Industrial CashewDriyer                                                                         |
|-------------------------|-------------------------------------------------------------------------------------------------|
| Capacity                | 100 Kg / Batch 250 Kg / Batch 500 Kg / Batch 1,000 Kg / Batch 1,500 Kg / Batch 2,000 Kg / Batch |
| <b>Humidity Control</b> | Upto 95%                                                                                        |
| Body<br>Material        | Stainless steel / M.S.                                                                          |
| Motor Hp &<br>Voltage   | 840 W 230 V / 50 Hz                                                                             |