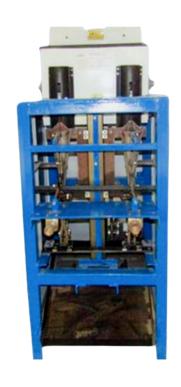

## **Cashew Shelling Machine**

Cashew Shelling Machine: the pinnacle of efficiency and precision in cashew processing. With high-speed operation, adjustable settings, and durable construction, it streamlines shelling, maintains quality, and enhances productivity. Perfect for industries and businesses seeking faster, consistent, and hassle-free cashew nut processing.

| Product Name       | Cashew Shelling<br>Machine    |
|--------------------|-------------------------------|
| Capacity           | 40kg to 45 kg per<br>Hour     |
| Body<br>Material   | Stainless steel /<br>M.S.     |
| Accuracy           | 96 to 97%                     |
| Motor Hp & Voltage | 1 hp 3 phases 415V<br>- 50 Hz |