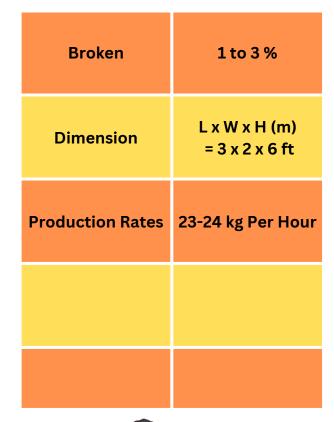

| Product Name       | Cashew Shelling<br>Machine    |
|--------------------|-------------------------------|
| Capacity           | 40kg to 45 kg per<br>Hour     |
| Body<br>Material   | Stainless steel /<br>M.S.     |
| Accuracy           | 96 to 97%                     |
| Motor Hp & Voltage | 1 hp 3 phases 415V<br>- 50 Hz |